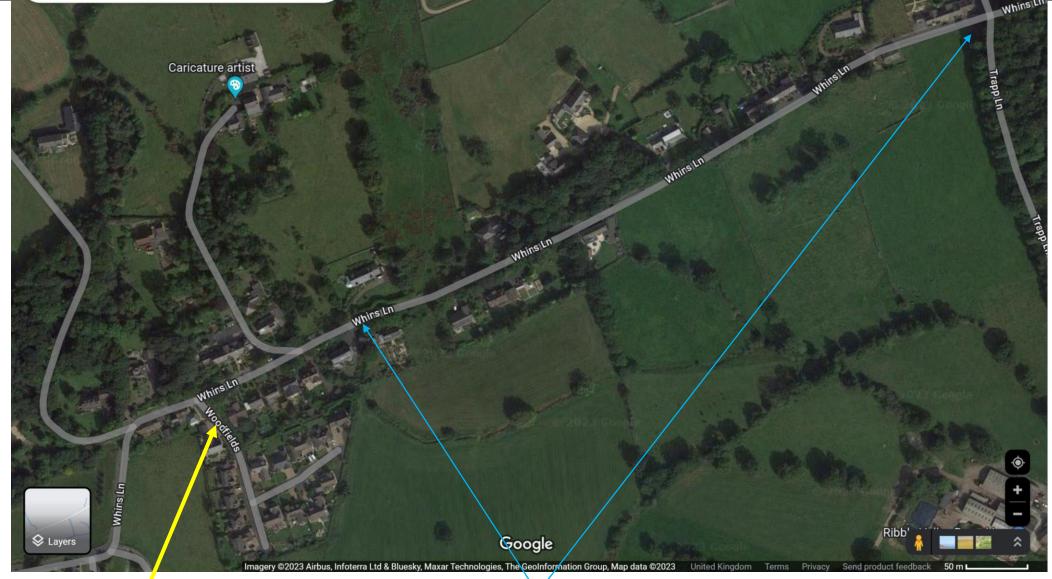

#### Site Inspection/ Request Form – Ribble Valley Parishes Simonstone Loc 5

Whins Lane motorists don't get a useful view of Woodfields until they're on top of it either.

# Woodfields

The long straight-ish stretch of road on the approach to Woodfields encourages drivers to accelerate and treat it like a racetrack despite the residential nature of the area, with multiple properities on both sides of the road, the majority with obscured driveways.